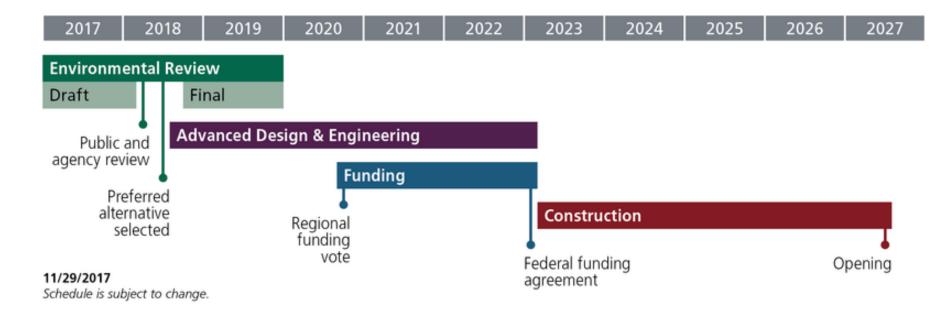

## **Light Rail Project Milestones**

## **Progress toward selecting route (LPA)** March **Initial Route Proposal Draft Environmental Impact** May Statement (DEIS); begin 45-day comment period Steering Committee recommendation July Sept **TriMet Board adoption** Oct Metro Council adoption