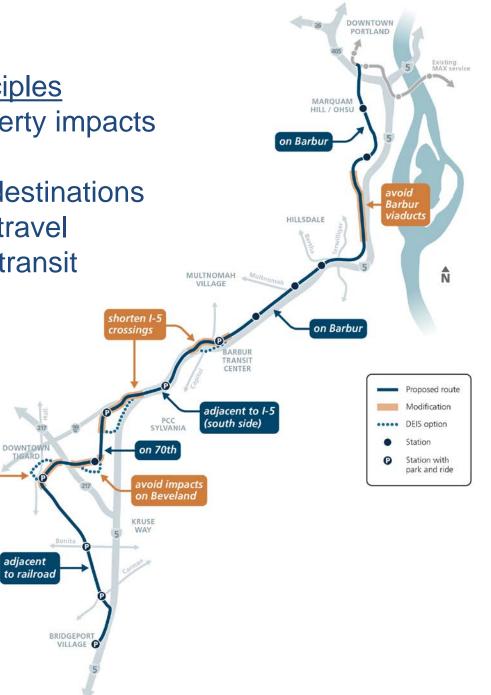

## Initial Route Proposal Principles

- Minimizing private property impacts
- Improving travel time
- Proximity to important destinations

avoid

impact

on Ash

DOWNTOWN TUALATIN

- Safety for all modes of travel
- Efficient, cost-effective transit operations